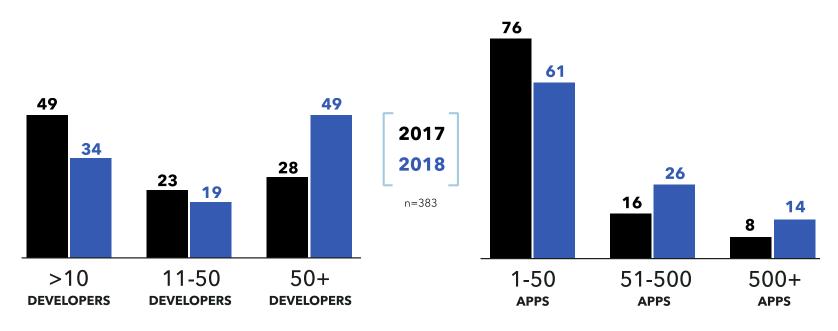

## AND INCREASES APPLICATION VELOCITY

#### MORE DEVELOPERS & MORE APPLICATIONS

NUMBER OF DEVELOPERS

NUMBER OF APPLICATIONS