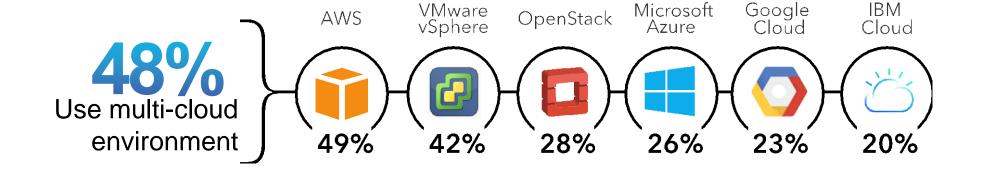

## WHAT USERS LOVE

92%

#### CITE CROSS PLATFORM FLEXIBILITY AS IMPORTANT

62% ON-PREM PRIVATE CLOUD

41% OFF-PREM PUBLIC CLOUD 19%
OFF-PREM PRIVATE
CLOUD