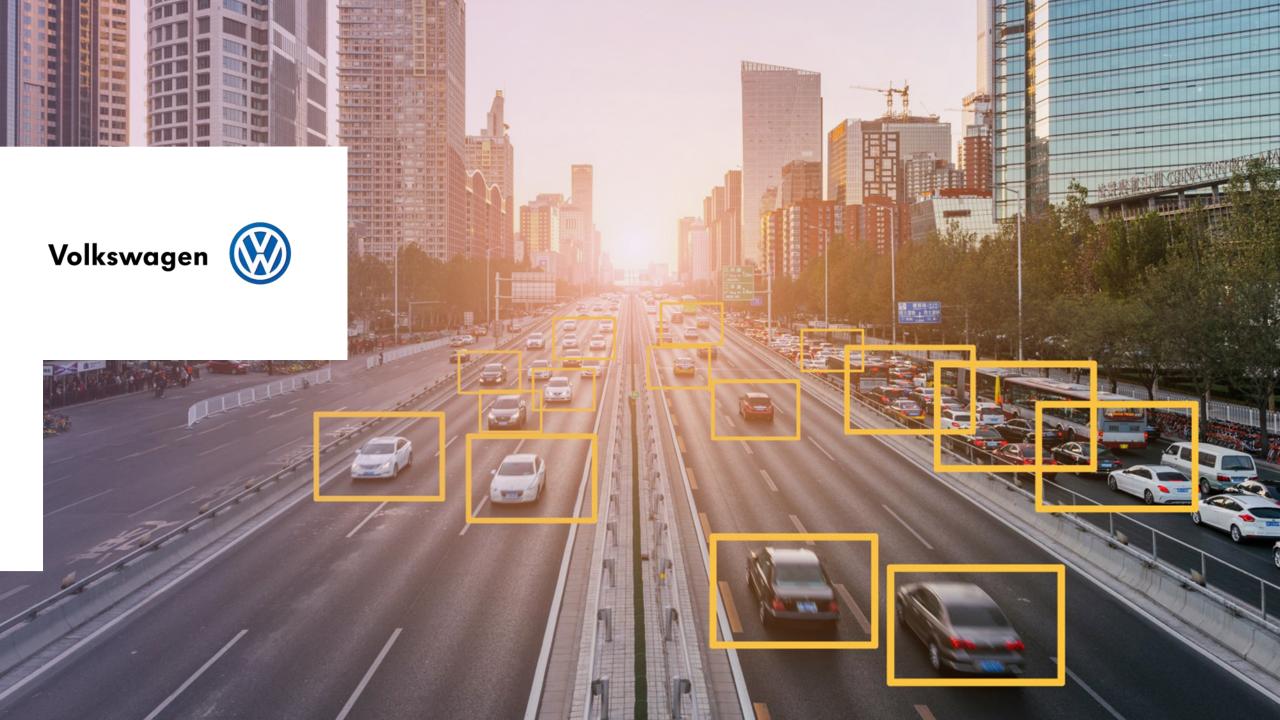

#### Summary:

Volkswagen had no app development capabilities in house. They joined Cloud Foundry to grow their team and expand their suite of applications.

#### **Outcomes:**

- 0 to 150 developers in less than 2 years
- Rapid development across 12 brands
- Multiple cloud providers