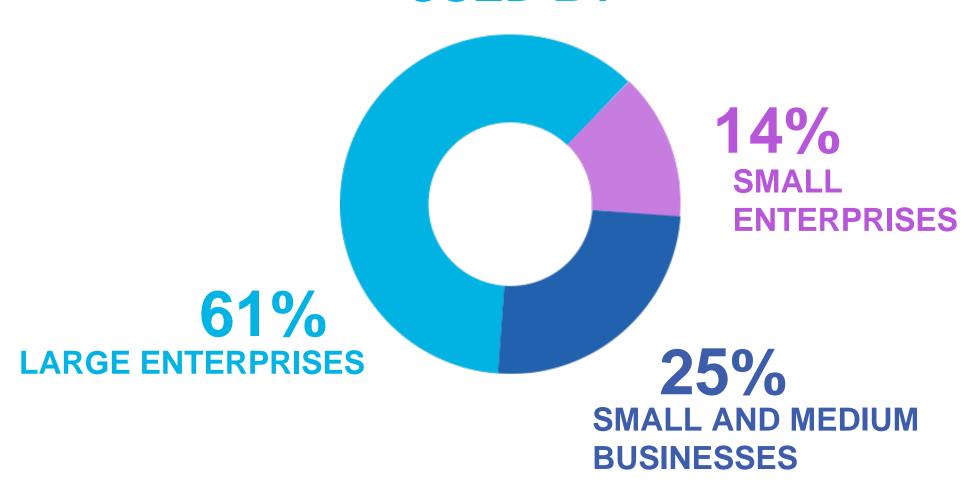

## CLOUD FOUNDRY IS USED BY

## GROWTH IN USAGE

61% of users are large enterprises - generating more than \$1b in revenue

53% have been using the technology for less than two years